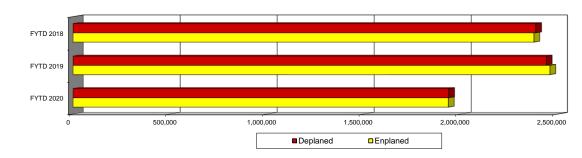

\* No activity in Current year

\*\* Agreement was terminated on June 30, 2019

|                                         |                      | FYTD 2020              | FYTD 2019              | FYTD 2018              | % Change 20/19 |
|-----------------------------------------|----------------------|------------------------|------------------------|------------------------|----------------|
| Fiscal Year-to-Date 21.1% Decrease from | Enplaned<br>Deplaned | 1,934,335<br>1,936,310 | 2,461,025<br>2,442,153 | 2,377,079<br>2,386,733 |                |
| 2019 to 2020                            | Total                | 3,870,645              | 4,903,178              | 4,763,812              | -21.1%         |