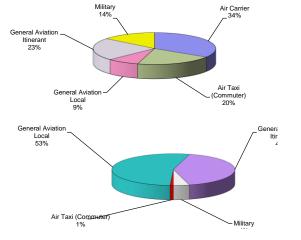

## Air Traffic Control Tower Counts Fiscal Year-to-Date (May)

| riscal real-to-bate (may)  |                     |           |           |                |  |  |  |
|----------------------------|---------------------|-----------|-----------|----------------|--|--|--|
|                            | Takeoffs & Landings |           |           |                |  |  |  |
| Class                      | 2020 FYTD           | 2019 FYTD | 2018 FYTD | % Change 20/19 |  |  |  |
| Air Carrier                | 45,340              | 51,129    | 51,748    | -11.3%         |  |  |  |
| Air Taxi (Commuter)        | 27,030              | 25,861    | 26,058    | 4.5%           |  |  |  |
| General Aviation Local     | 11,139              | 9,146     | 6,924     | 21.8%          |  |  |  |
| General Aviation Itinerant | 30,375              | 30,089    | 27,299    | 1.0%           |  |  |  |
| Military                   | 19,069              | 19,117    | 19,074    | -0.3%          |  |  |  |
| Total                      | 132,953             | 135,342   | 131,103   | -1.8%          |  |  |  |

## Double Eagle II - Air Traffic Control Tower Counts

| Fiscal Year-to-Date (May)  |                     |           |           |                |  |  |  |
|----------------------------|---------------------|-----------|-----------|----------------|--|--|--|
|                            | Takeoffs & Landings |           |           |                |  |  |  |
| Class                      | 2020 FYTD           | 2019 FYTD | 2018 FYTD | % Change 20/19 |  |  |  |
| Air Carrier                | 0                   | 0         | 0         | ) 0.0%         |  |  |  |
| Air Taxi (Commuter)        | 435                 | 392       | 552       | . 11.0%        |  |  |  |
| General Aviation Local     | 27,122              | 29,519    | 30,892    | -8.1%          |  |  |  |
| General Aviation Itinerant | 21,126              | 21,343    | 21,865    | -1.0%          |  |  |  |
| Military                   | 2,118               | 2,130     | 2,796     | -0.6%          |  |  |  |
| Total                      | 50,801              | 53,384    | 56,105    | -4.8%          |  |  |  |