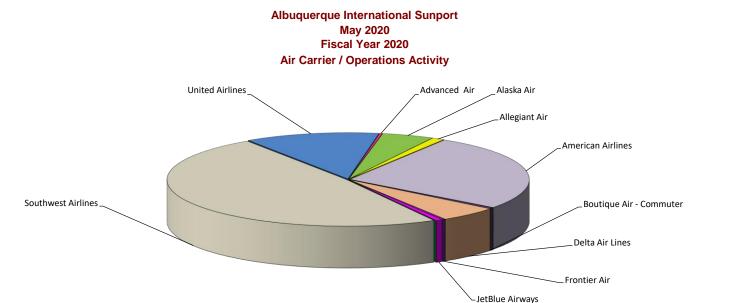

| Airline                  | Monthly Enplaned<br>PAX | Monthly Deplaned<br>PAX | Total Month PAX | Previous Year<br>Enplaned PAX | Previous Year<br>Deplaned PAX | Previous Year | % Change | Market Share |
|--------------------------|-------------------------|-------------------------|-----------------|-------------------------------|-------------------------------|---------------|----------|--------------|
| Advanced Air             | 48                      | 53                      | 101             | 349                           | 379                           | 728           | -86.1%   | 0.2%         |
| Alaska Air               | 994                     | 954                     | 1,948           | 12,393                        | 11,830                        | 24,223        | -92.0%   | 4.7%         |
| Allegiant Air            | 204                     | 255                     | 459             | 2,486                         | 2,359                         | 4,845         | -90.5%   | 1.1%         |
| American Airlines        | 5,487                   | 5,519                   | 11,006          | 52,661                        | 50,132                        | 102,793       | -89.3%   | 26.5%        |
| Boutique Air - Commuter  | 72                      | 86                      | 158             | 259                           | 281                           | 540           | -70.7%   | 0.4%         |
| Delta Air Lines          | 1,070                   | 1,143                   | 2,213           | 25,128                        | 23,062                        | 48,190        | -95.4%   | 5.3%         |
| Frontier Air             | 52                      | 71                      | 123             | 2,253                         | 2,236                         | 4,489         | -97.3%   | 0.3%         |
| JetBlue Airways          | 115                     | 133                     | 248             | 3,528                         | 3,252                         | 6,780         | -96.3%   | 0.6%         |
| MN Air-Charter           | 0                       | 0                       | 0               | 146                           | 142                           | 288           | *        | 0.0%         |
| Southwest Airlines       | 10,621                  | 9,567                   | 20,188          | 117,804                       | 113,921                       | 231,725       | -91.3%   | 48.7%        |
| United Airlines          | 2,498                   | 2,532                   | 5,030           | 25,690                        | 24,187                        | 49,877        | -89.9%   | 12.1%        |
| Volaris                  | 0                       | 0                       | 0               | 132                           | 112                           | 244           | **       | 0.0%         |
| Totals                   | 21,161                  | 20,313                  | 41,474          | 242,829                       | 231,893                       | 474,722       | -91.3%   | 100.0%       |
| % Change (from Prior Yr) | -91.3%                  | -91.2%                  |                 |                               |                               |               |          |              |