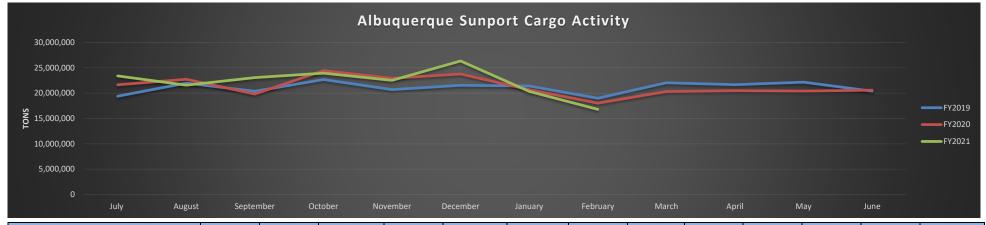

## Albuquerque International Sunport February 2021 Fiscal Year 2021 Cargo Activity

|                                | July       | August     | September  | October    | November   | December   | January    | February   | March      | April      | May        | June       | FY Total    |
|--------------------------------|------------|------------|------------|------------|------------|------------|------------|------------|------------|------------|------------|------------|-------------|
| FY2019                         | 19,405,056 | 21,967,638 | 20,368,040 | 22,687,264 | 20,695,926 | 21,557,578 | 21,409,464 | 18,994,950 | 22,038,162 | 21,673,300 | 22,179,878 | 20,389,476 | 253,366,732 |
| FY2020                         | 21,646,616 | 22,739,446 | 19,817,092 | 24,448,282 | 22,932,902 | 23,780,848 | 20,678,746 | 18,027,950 | 20,327,530 | 20,494,286 | 20,422,496 | 20,582,342 | 255,898,536 |
| FY2021                         | 23,390,698 | 21,586,574 | 23,064,308 | 23,933,234 | 22,524,338 | 26,347,908 | 20,340,188 | 16,800,230 |            |            |            |            | 177,987,478 |
| CHANGE FROM PRIOR YEAR - MONTH | 8%         | -5%        | 16%        | -2%        | -2%        | 11%        | -2%        | -7%        |            |            |            |            |             |
| CHANGE FROM PRIOR YEAR YTD     | 8%         | 1%         | 6%         | 4%         | 3%         | 4%         | 3%         | 1%         |            |            |            |            |             |