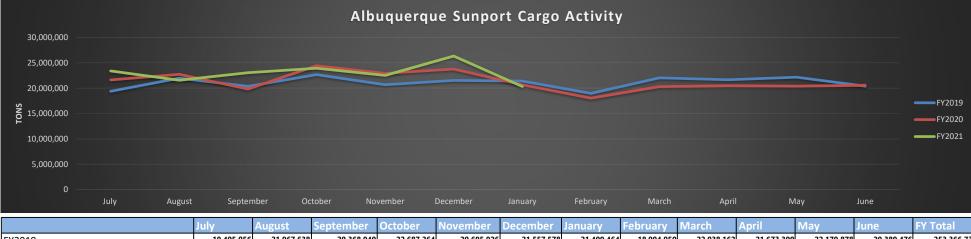

## Albuquerque International Sunport January 2021 Fiscal Year 2021 Cargo Activity

|                                | July       | August     | September  | October    | November   | December   | January    | February   | warch      | April      | iviay      | June       | FY Total    |
|--------------------------------|------------|------------|------------|------------|------------|------------|------------|------------|------------|------------|------------|------------|-------------|
| FY2019                         | 19,405,056 | 21,967,638 | 20,368,040 | 22,687,264 | 20,695,926 | 21,557,578 | 21,409,464 | 18,994,950 | 22,038,162 | 21,673,300 | 22,179,878 | 20,389,476 | 253,366,732 |
| FY2020                         | 21,646,616 | 22,739,446 | 19,817,092 | 24,448,282 | 22,932,902 | 23,780,848 | 20,678,746 | 18,027,950 | 20,327,530 | 20,494,286 | 20,422,496 | 20,582,342 | 255,898,536 |
| FY2021                         | 23,390,698 | 21,586,574 | 23,064,308 | 23,933,234 | 22,524,338 | 26,347,908 | 20,340,188 |            |            |            |            |            | 161,187,248 |
| CHANGE FROM PRIOR YEAR - MONTH | 8%         | -5%        | 16%        | -2%        | -2%        | 11%        | -2%        |            |            |            |            |            |             |
| CHANGE FROM PRIOR YEAR YTD     | 8%         | 1%         | 6%         | 4%         | 3%         | 4%         | 3%         |            |            |            |            |            |             |