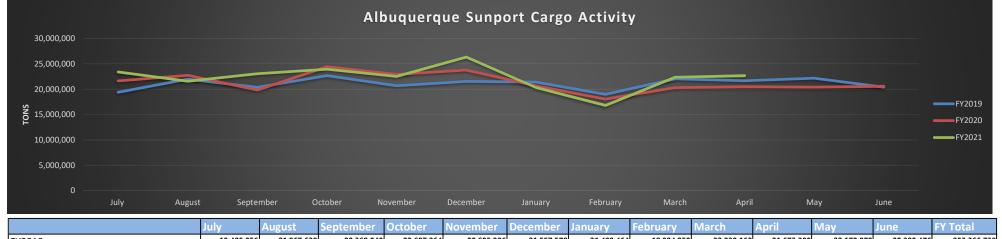

## Albuquerque International Sunport April 2021 Fiscal Year 2021 Cargo Activity

|                                | July       | August     | September  | October    | November   | December   | January    | February   | March      | April      | May        | June       | FY Total    |
|--------------------------------|------------|------------|------------|------------|------------|------------|------------|------------|------------|------------|------------|------------|-------------|
| FY2019                         | 19,405,056 | 21,967,638 | 20,368,040 | 22,687,264 | 20,695,926 | 21,557,578 | 21,409,464 | 18,994,950 | 22,038,162 | 21,673,300 | 22,179,878 | 20,389,476 | 253,366,732 |
| FY2020                         | 21,646,616 | 22,739,446 | 19,817,092 | 24,448,282 | 22,932,902 | 23,780,848 | 20,678,746 | 18,027,950 | 20,327,530 | 20,494,286 | 20,422,496 | 20,582,342 | 255,898,536 |
| FY2021                         | 23,390,698 | 21,586,574 | 23,064,308 | 23,933,234 | 22,524,338 | 26,347,908 | 20,340,188 | 16,803,586 | 22,364,602 | 22,665,938 |            |            | 223,021,374 |
| CHANGE FROM PRIOR YEAR - MONTH | 8%         | -5%        | 16%        | -2%        | -2%        | 11%        | -2%        | -7%        | 10%        | 11%        |            |            |             |
| CHANGE FROM PRIOR YEAR YTD     | 8%         | 1%         | 6%         | 4%         | 3%         | 4%         | 3%         | 2%         | 3%         | 4%         |            |            |             |