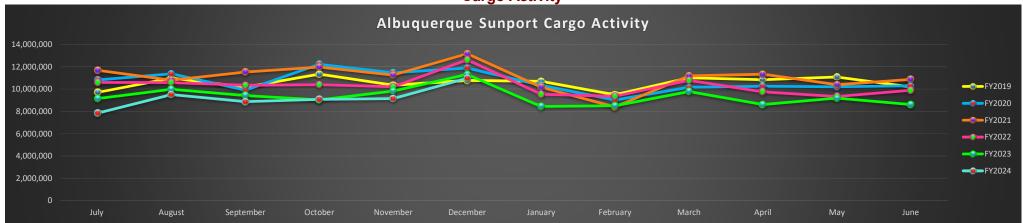

## Albuquerque International Sunport DEC 2023 Fiscal Year 2024 Cargo Activity

|                                | July       | August     | September  | October    | November   | December   | January    | February  | March      | April      | May        | June       | FY Total    |
|--------------------------------|------------|------------|------------|------------|------------|------------|------------|-----------|------------|------------|------------|------------|-------------|
| FY2019                         | 9,702,528  | 10,983,819 | 10,184,020 | 11,343,632 | 10,347,963 | 10,778,789 | 10,704,732 | 9,497,475 | 11,019,081 | 10,836,650 | 11,089,939 | 10,194,738 | 126,683,366 |
| FY2020                         | 10,823,308 | 11,369,723 | 9,908,546  | 12,224,141 | 11,466,451 | 11,890,424 | 10,339,373 | 9,013,975 | 10,163,765 | 10,247,143 | 10,211,248 | 10,291,171 | 127,949,268 |
| FY2021                         | 11,695,349 | 10,793,287 | 11,532,154 | 11,966,617 | 11,262,169 | 13,173,954 | 10,170,094 | 8,401,793 | 11,182,301 | 11,332,969 | 10,388,613 | 10,875,570 | 132,774,870 |
| FY2022                         | 10,592,427 | 10,588,278 | 10,342,873 | 10,404,744 | 10,206,352 | 12,624,615 | 9,536,692  | 9,351,746 | 10,782,561 | 9,749,204  | 9,340,254  | 9,890,669  | 123,410,415 |
| FY2023                         | 9,154,956  | 9,976,285  | 9,423,292  | 9,030,072  | 9,814,043  | 11,313,514 | 8,441,253  | 8,506,224 | 9,776,432  | 8,608,632  | 9,192,477  | 8,614,282  | 111,851,462 |
| FY2024                         | 7,843,487  | 9,505,508  | 8,871,963  | 9,075,096  | 9,150,995  | 10,977,711 |            |           |            |            |            |            | 55,424,760  |
| CHANGE FROM PRIOR YEAR - MONTH | -14%       | -5%        | -6%        | 0%         | -7%        | -3%        |            |           |            |            |            |            |             |
| CHANGE FROM PRIOR YEAR YTD     | -14%       | -9%        | -8%        | -6%        | -6%        | -6%        |            |           |            |            |            |            |             |
|                                |            |            |            |            |            |            |            |           |            |            |            |            |             |
| CHANGE FROM FY19 - MONTH       | -19%       | -13%       | -13%       | -20%       | -12%       | 2%         |            |           |            |            |            |            |             |
| CHANGE FROM - FY19 - YTD       | -19%       | -16%       | -15%       | -16%       | -15%       | -12%       |            |           |            |            |            |            |             |